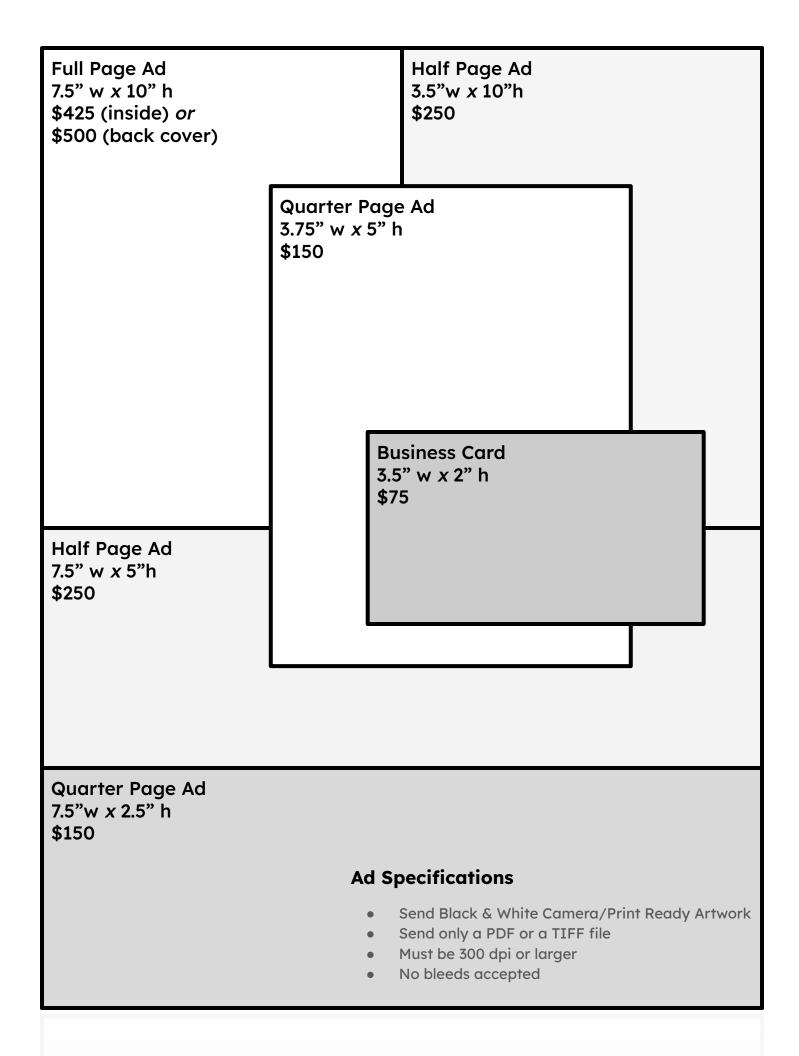

### **Concert Program Advertising**

Your ad will be printed in all three concert programs for the following rates. Please email artwork to info@icchambersingers.org by

#### November 1, 2022

|       | Full Page - Inside<br>Full Page - Back Cover<br>Half Page<br>Quarter Page<br>Business Card | \$425<br>\$500<br>\$250<br>\$150<br>\$75 |
|-------|--------------------------------------------------------------------------------------------|------------------------------------------|
| Add   | <b>itional Costs</b><br>Resize Existing Ad<br>Design New Ad                                | \$65<br>\$165                            |
| Total |                                                                                            | \$                                       |